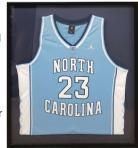

the thickest part of the 3D object that is being framed.

As you can see from our samples, shirts are a popular 3D object to frame. The top sample shows something interesting that required a shadow box. Those screws you see are "used" orthopedic screws that hold bones together until they heal. Some of the many things (some strange things) that we have framed in a shadowbox over the years are a child's violin, several cow halters, matchboxes, miniature American flag, military medals, a miniature signed hockey stick, prize ribbons, a