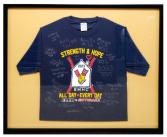

the thickest part of the 3D object that is being framed.

As you can see from our samples, shirts are a popular 3D object to frame. The top sample shows something interesting that required a shadow box. Those screws you see are "used" orthopedic screws that hold bones together until they heal. Some of the many things (some strange things) that we have framed in a shadowbox over the years are a child's violin, several cow halters, matchboxes, miniature American flag, military medals, a miniature signed hockey stick, prize ribbons, a