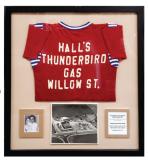

the thickest part of the 3D object that is being framed.

As you can see from our samples, shirts are a popular 3D object to frame. The top sample shows something interesting that required a shadow box. Those screws you see are "used" orthopedic screws that hold bones together until they heal. Some of the many things (some strange things) that we have framed in a shadowbox over the years are a child's violin, several cow halters, matchboxes, miniature American flag, military medals, a miniature signed hockey stick, prize ribbons, a

child's dress, child's bonnet, an antique powder horn, antique tools, an athletic uniform & medals, a license plate, police badges, folded American flag and certificate and many more. So basically a shadowbox frame allows you to display and enjoy everyday those keepsakes and memories that you may instead be storing in a drawer or closet where they are essentially forever lost, never to see the light of day again.