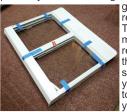

## Shadowboxes

Glazing ----

Backboard -

-- Dust Cover

Fasteners to keep the frame package in the frame.

Over the years we have done quite a few shadowbox frames for our customers and we are doing more and more it seems all the time. Some recent customer frame jobs can be seen to the right here. So what is a shadowbox frame you may ask. Where as in a regular frame you are framing something that is flat in a shadowbox frame you are framing something that is three dimensional.

So if you were to look at a side view of a shadowbox frame it

would look like
this graphic.
So basically the
distance
between the
glass (glazing)
and the
backboard is
adjusted when
we design the
framing package
to accommodate

the thickest part of the 3D object that is being framed.

As you can see from our samples, shirts are a popular 3D object to frame. The top sample shows something interesting that required a shadow box. Those screws you see are "used" orthopedic screws that hold bones together until they heal. Some of the many things (some strange things) that we have framed in a shadowbox over the years are a child's violin, several cow halters, matchboxes, miniature American flag, military medals, a miniature signed hockey stick, prize ribbons, a