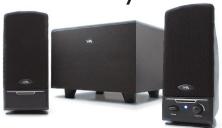

### Awesome Computer Sound System

#### 16W Peak Power 2.1 **Speaker System with** Subwoofer

Bringing big sound with a small footprint, the CA-3001 from Cyber Acoustics is a 2.1 speaker system that gives you crisp highs and deep lows. The magnetically shielded satellites are sleek and sexy and complement the wooden subwoofer. With the CA-3001's convenient fingertip volume control knob, easily accessible power button, and low distortion/high-powered amplifier technology, everything is in your control.

The CA-3001 speakers feature:

- Convenient desktop controls
- On/off switch
- Master volume
- Low distortion, high powered amplifier technology
- High-frequency satellite radiators
- Magnetically shielded satellite speakers So if you need a speaker system for your computer be sure to check SGMC Quarryville first and remember that we can help you with all you computer accessories, too.